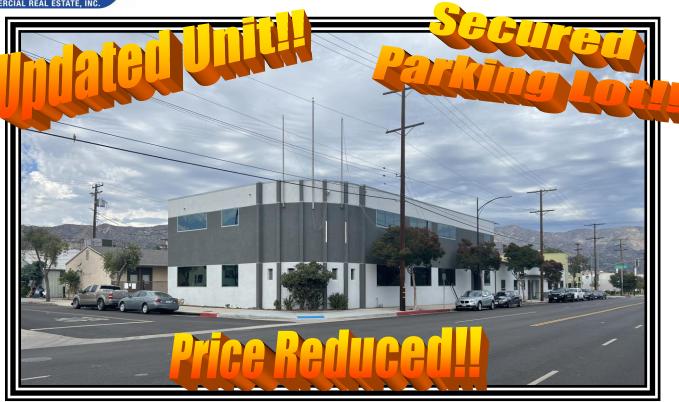

## "Burbank" Creative Office/Production Space for Lease 3111 WINONA AVENUE

**LOCATION:** 3111 Winona Avenue, Burbank, Ca 91504

**SIZE/RENTAL RATE: Unit #103** – 11,718 +/- sf @ \$17,500.00/MO, MG

(\$1.49 p.s.f.)

Two (2) story office/R&D building along with an

office/storage/warehouse building

**AVAILABLE:** Immediate

**PARKING:** Unit #103 - Forty-seven (47) spaces in exclusive

parking lot adjacent to building & four (4) +/- spaces

in warehouse parking area

**COMMENTS:** \* Blocks from the 5 Freeway & Burbank Airport

\* Exclusive parking lot

\* Separate warehouse building

\* Excellent building signage

\* Call Broker to show!!!